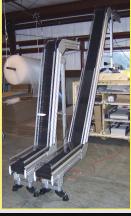

- 1) Multi-Lane Modular Conveyor Plug and Play Systems for multiple items that need to keep orientation for packaging or assembly.
- 2) Multi-Split-Lane Modular Conveyors Facilitate stamping, bar coding or wrapping of undersides.
- 3) Parts Carrier Incline Conveyor option Allows parts to be carried "up and over".
- 4) Pneumatic box filler system option allows for empty boxes to be transferred to a filling station, batch counted, then pushed into the line up for packaging with ease and efficiency.