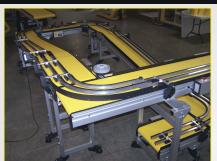

- 1) Multi-Lane Modular Conveyor Plug and Play Systems for multiple items that need to keep orientation for packaging or assembly.
- 2) Multi-Split-Lane Modular Conveyors Facilitate stamping, bar coding or wrapping of undersides.
- 3) Parts Carrier Incline Conveyor option Allows parts to be carried "up and over".
- 4) Pneumatic box filler system option allows for empty boxes to be transferred to a filling station, batch counted, then pushed into the line up for packaging with ease and efficiency.