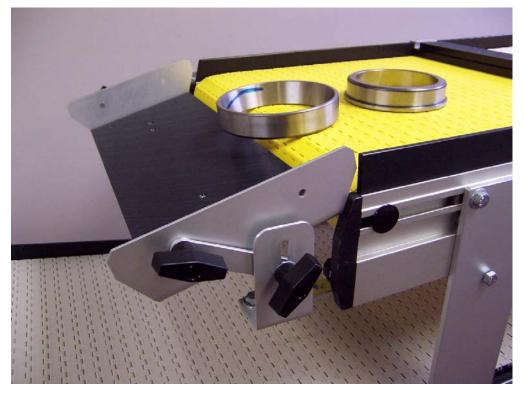

## Price: \$99.75 each

Our universal Adjustable End Chute mounts to the lower "T" slots of SmartMove®'s AX Series Conveyors. This simple low friction UHMW chute can be adjusted to multiple angles and heights to help transfer products from the end of the conveyor into hoppers, bins or tables.