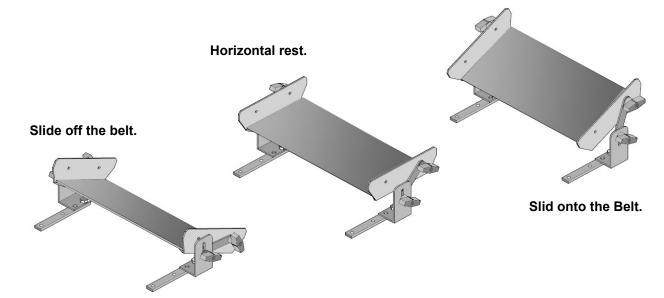

## Price: \$99.75 each

Our universal Adjustable End Chute mounts to the lower "T" slots of SmartMove®'s AX Series Conveyors. This simple low friction UHMW chute can be adjusted to multiple angles and heights to help transfer products from the end of the conveyor into hoppers, bins or tables.