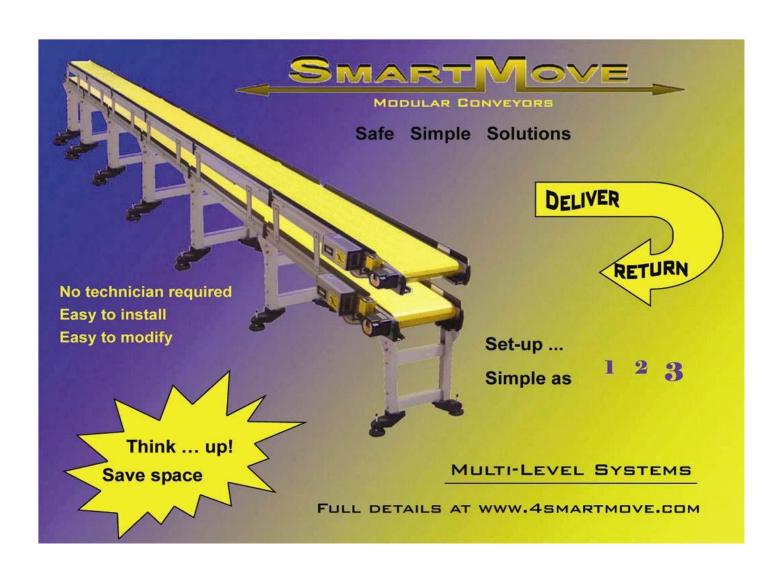

## SmartMove Conveyor Multi-level Systems

Save space. Increase productivity. Reduce lost motion.

## Simple installation

SmartMove's lightweight and internally supported lower belt path make multi-level systems simple and safe to operate. Simply assemble the lower line, add upright supports with built-in staging and then install the upper level. Joiner bars are used on upper levels to join sections to create continuous lines up to 60' long. Our unique non-dusting snap-link belting does not require tracking or tensioning.

## Deliver and take-away systems

Our most popular application for multi-levels in the distribution mail-order industry where one level is used to deliver boxes while the other provides a take-away system. SmartMove's built-in guide rails and low friction belting are ideal for sliding under boxes as they are held accumulated on the lower level.