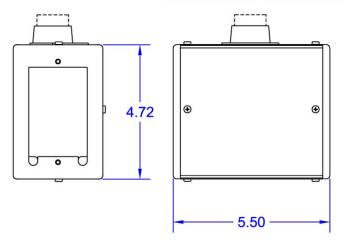

## **Product Description**

SmartMove® Conveyors are pre-wired to accept this remote mountable start or stop control switch box. When connected to the motor controller box, operators can start or stop the conveyor belt from the location of the switch box. Available in Momentary or Maintained Contact. (Cord Length 9' unless otherwise specified.) Comes with hardware to attach to conveyor "T" slot sideframe.