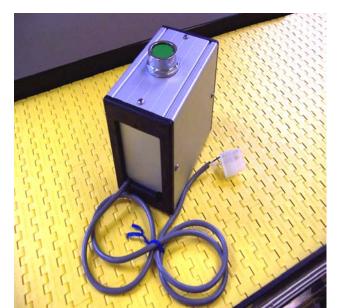

## Remote Mount Start/Stop Switch Box

## **Product Description**

SmartMove® Conveyors are pre-wired to accept this remote mountable start or stop control switch box. When connected to the motor controller box, operators can start or stop the conveyor belt from the location of the switch box. Available in Momentary or Maintained Contact. (Cord Length 9' unless otherwise specified.) Comes with hardware to attach to conveyor "T" slot sideframe.

Unlike our Remote Mount Emergency Stop box which shuts off power to the motor controller and may allow the belt to coast to a stop, this device activates an internal logic circuit inside the motor controller to dynamically stop the belt. This can be used to control delivery, move products away or space products on the line. This device can also be used (with optional adapter) in conjunction with the Photoelectric Sensor.