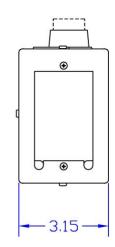

## **Product Description**

SmartMove® Conveyors are pre-wired to accept this remote mountable start or stop control switch box. When connected to the motor controller box, operators can start or stop the conveyor belt from the location of the switch box. Available in Momentary or Maintained Contact. (Cord Length 9' unless otherwise specified.) Comes with hardware to attach to conveyor "T" slot sideframe.