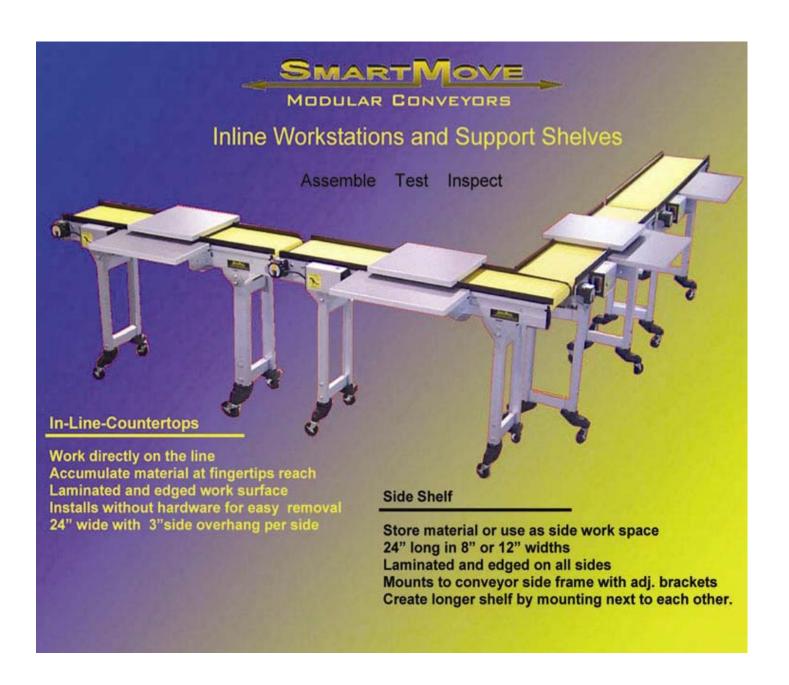

### **Working In-Line with Conveyor Countertops**

If your products are being transferred from conveyors to tables for in-line processing, you may be able to improve your productivity by eliminating the transfer time with in-line countertops. Our sturdy workstation quality countertops are supported by the conveyor guard rails and easily adjust to different locations along the conveyor line. Products can accumulate at each countertop to provide easy and quick access for processing. In-line workstations have built-in buffering by holding material between stations with low-pressure accumulation until they are ready to be processed.

No installation is required, as the countertops simply "sit" on the conveyor and adjust to position by sliding along the conveyor guard rails. They are available in widths of 18" and 24" and overhang 3" on each side of the conveyor.

### **Side Support Shelves**

Attaching shelves to the sides of the conveyor is a great way to provide space to store of process material moving on the line. With or without countertops, these easy to install shelves mount to the "T" slots of the Smartmove conveyor sideframes flush to the top of belt height.

Shelves are available in 18" or 24" wide and come in widths of 8" and 12". Shelves can be mounted flush to each other for increased continuous shelf requirements. (Note: The shelf cannot mount where the motor and control box are located.)