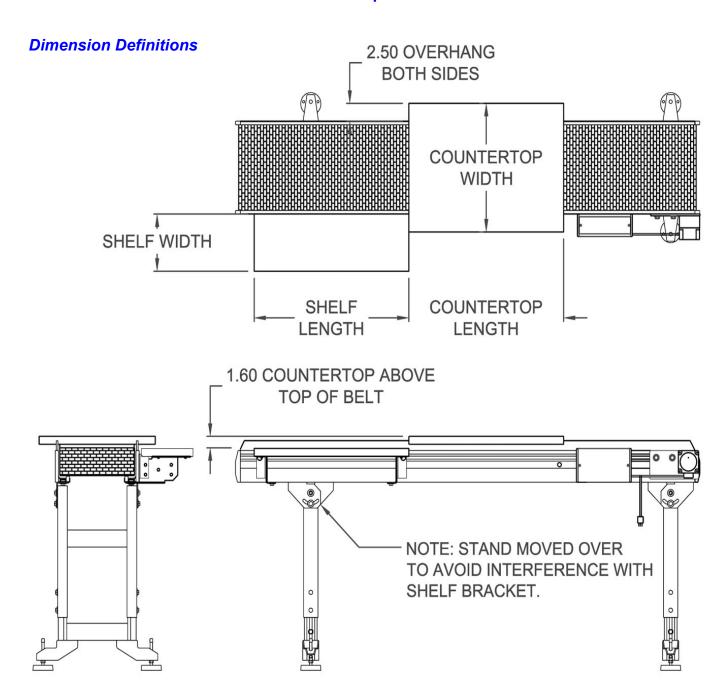

No installation is required, as the countertops simply "sit" on the conveyor and adjust to position by sliding along the conveyor guard rails. They are available in widths of 18" and 24" and overhang 3" on each side of the conveyor.

### **Side Support Shelves**

Attaching shelves to the sides of the conveyor is a great way to provide space to store of process material moving on the line. With or without countertops, these easy to install shelves mount to the "T" slots of the Smartmove conveyor sideframes flush to the top of belt height.

Shelves are available in 18" or 24" wide and come in widths of 8" and 12". Shelves can be mounted flush to each other for increased continuous shelf requirements. (Note: The shelf cannot mount where the motor and control box are located.)