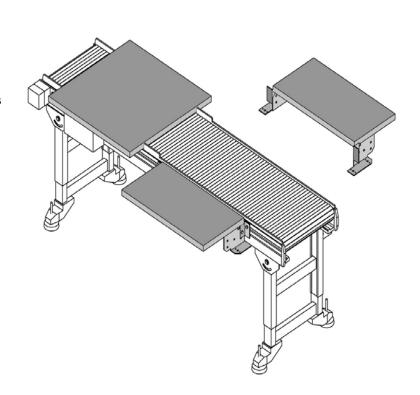

### **Working In-Line with Conveyor Countertops**

If your products are being transferred from conveyors to tables for in-line processing, you may be able to improve your productivity by eliminating the transfer time with in-line countertops. Our sturdy workstation quality countertops are supported by the conveyor guard rails and easily adjust to different locations along the conveyor line. Products can accumulate at each countertop to provide easy and quick access for processing. In-line workstations have built-in buffering by holding material between stations with low-pressure accumulation until they are ready to be processed.

No installation is required, as the countertops simply "sit" on the conveyor and adjust to position by sliding along the conveyor guard rails. They are available in widths of 18" and 24" and overhang 3" on each side of the conveyor.

### **Side Support Shelves**

Attaching shelves to the sides of the conveyor is a great way to provide space to store of process material moving on the line. With or without countertops, these easy to install shelves mount to the "T" slots of the Smartmove conveyor sideframes flush to the top of belt height.