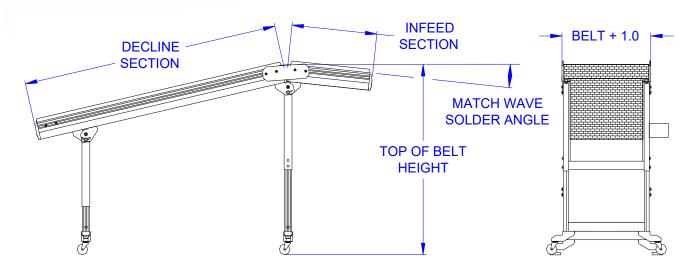

## **Hump-back Conveyor**

683 AMERICAN LEGION HWY WESTPORT, MA 02790 PHONE: 800-581-2876 FAX: 508-679-5204 E-MAIL: SALES@4SMARTMOVE.COM

All new *Hump-back* conveyor is designed to handle hot circuit boards exiting from wave solder machines. Belt is static dissipative and available with full surface ribs for increased cooling. We do custom angles and elevations to meet your requirements for "drop-in" replacement of existing systems. Designed for maintenance free performance.

**Product Description:** 115 Volt AC motor driven chain belt conveyor with 3/8" high vertical flights on 3/4" centers. Variable speed control to match your exit speed. Static dissipative belting is custom molded by **SmartMove**® with "snap-together" features and proprietary self-lubricating additives that virtually eliminates belt wear and maintenance. Safe, clean and simple!