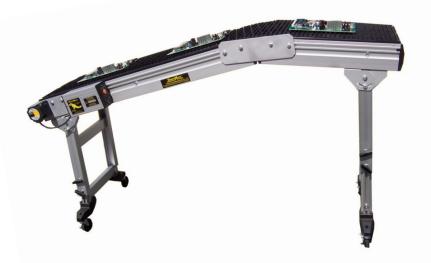

## **Hump-back Conveyor**

683 AMERICAN LEGION HWY WESTPORT, MA 02790 PHONE: 800-581-2876 FAX: 508-679-5204 E-MAIL: SALES@4SMARTMOVE.COM

All new *Hump-back* conveyor is designed to handle hot circuit boards exiting from wave solder machines. Belt is static dissipative and available with full surface ribs for increased cooling. We do custom angles and elevations to meet your requirements for "drop-in" replacement of existing systems. Designed for maintenance free performance.

**Product Description:** 115 Volt AC motor driven chain belt conveyor with 3/8" high vertical flights on 3/4" centers. Variable speed control to match your exit speed. Static dissipative belting is custom molded by **SmartMove**® with "snap-together" features and proprietary self-lubricating additives that virtually eliminates belt wear and maintenance. Safe, clean and simple!